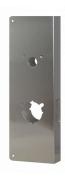

## Don-Jo 4000-4-S-CW Wrap Around Plate For SIMPLEX 4000 Series 1-3/4" Door, 2-3/4" Backset, Finish: Satin Stainless Steel

dj\_4000-2-S-CW.png

Rating: Not Rated Yet

**Price** 

Price Each:\$45.17

Ask a question about this product

## Description

Don-Jo 4000-4-S-CW Wrap Around Plate For SIMPLEX 4000 Series 1-3/4" Door, 2-3/4" Backset, Finish: Satin Stainless Steel

SKU: DJ 4000-4-S-CW

Overview: Don-jo Wrap Around Plates are available in various configurations to reinforce or repair a damage door. Use with Cylindrical, Mortise and Special Locks.

Type: Wrap Around Plate Works with Dormakaba 4000 Series

Product Specifications Dimensions : 5" x 15"

Door Thickness: 1-3/4"

Backset: 2-3/4"

Gauge: 22 (.032)

Trim Screws: 4 ea. #8 x 3/4" Phillips Truss Head

Latch Screws: 2 ea. #8-32 x 1/4" Flat Head (per latch)

Finish: S - Satin Stainless Steel (630)