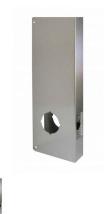

## Don-Jo 14-S-CW Wrap Around Plate Single Bore For Cylindrical Lock 1-3/4" Door, 2-3/4" Backset, Finish: Satin Stainless Steel

dj\_14-S-CW.png

Rating: Not Rated Yet **Price** Price Each:\$37.53

Ask a question about this product

## Description

Don-Jo 14-S-CW Wrap Around Plate Single Bore For Cylindrical Lock 1-3/4" Door, 2-3/4" Backset, Finish: Satin Stainless Steel

SKU: DJ 14-S-CW

Overview: Don-jo Wrap Around Plates are available in various configurations to reinforce or repair a damage door. Use with Cylindrical, Mortise and Special Locks.

Type: Wrap Around Plate For Converting Simplex 1000 And Alarm Lock Trilogy To Cylindrical Lock

Product Specifications Dimensions : 5" x 14"

Door Thickness: 1-3/4"

Backset: 2-3/4"

Bore: 2-1/8"

Gauge: 22 (.032)

Trim Screws: 4 ea. #8 x 3/4" Phillips Truss Head

Latch Screws: 2 ea. #8-32 x 1/4" Flat Head (per latch)

Finish: S - Satin Stainless Steel (630)