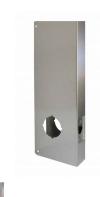

## Don-Jo 14-AB-CW Wrap Around Plate Single Bore For Cylindrical Lock 1-3/4" Door, 2-3/4" Backset, Finish: Antique Brass)

dj\_14-S-CW.png

Rating: Not Rated Yet

**Price** 

Price Each:\$79.84

Ask a question about this product

## Description

Don-Jo 14-AB-CW Wrap Around Plate Single Bore For Cylindrical Lock 1-3/4" Door, 2-3/4" Backset, Finish: Antique Brass)

SKU: DJ 14-AB-CW

Overview: Don-jo Wrap Around Plates are available in various configurations to reinforce or repair a damage door. Use with Cylindrical, Mortise and Special Locks.

Type: Wrap Around Plate For Converting Simplex 1000 And Alarm Lock Trilogy To Cylindrical Lock

Product Specifications Dimensions : 5" x 14"

Door Thickness: 1-3/4"

Backset: 2-3/4"

Bore: 2-1/8"

Gauge: 22 (.032)

Trim Screws: 4 ea. #8 x 3/4" Phillips Truss Head

Latch Screws: 2 ea. #8-32 x 1/4" Flat Head (per latch)

Finish: AB - Antique Brass (609)

1 / 1