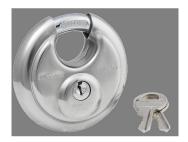

## SHROUDED PADLOCKS 2-3/4" X 3/4" - MA 40DPF

ma\_40dpf.png

Rating: Not Rated Yet **Price**Price Each:\$17.28

Ask a question about this product

Description The Master Lock No. 40DPF Discus Padlock features a 1-9/16in (70mm) wide stainless steel body for maximum strength, reliability and corrosion resistance. The fully shrouded design minimizes shackle exposure and protects against bolt cutter attacks. The 3/8in (10mm) diameter shackle is 5/8in (16mm) long and made of hardened steel, offering extra resistance to cutting and sawing. The 4-pin cylinder prevents picking and the dual locking levers provide resistance against prying and hammering. The Limited Lifetime Warranty provides peace of mind from a brand you can trust. Keyed Different