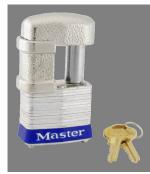

## SHROUDED LAM. ST PADLOCK 1-9/16" X 9/32" X 15/16" KD - MA 37D

ma\_37ka.png

Rating: Not Rated Yet **Price**Price Each:\$15.34

Ask a question about this product

Description The Master Lock No. 37D Laminated Padlock features a 1-9/16in (40mm) wide laminated steel body for maximum strength and reliability. The armored hardened steel shackle is 15/16in (24mm) long and includes a shackle guard to protect against bolt cutters and hacksaws. The 4-pin cylinder prevents picking and the dual locking levers provide resistance against prying and hammering. The Limited Lifetime Warranty provides peace of mind from a brand you can trust.