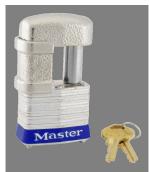

## SHROUDED LAMINATED STEEL PADLOCK 1-9/16" X 9/32" X 15/16" - MA 37KA/2129

ma\_37ka.png

Rating: Not Rated Yet **Price**Price Each:\$16.11

Ask a question about this product

Description The Master Lock No. 37KA Laminated Steel Padlock, Keyed Alike? multiple locks open with the same key? features a 1-9/16in (40mm) wide shrouded laminated steel body for extra strength and a shackle guard to protect against bolt cutters and hacksaws. The shackle fits openings of 1/2in (13mm) diameter or larger and the shackle guard can be removed to accommodate openings of 9/32in (7mm) in diameter. Dual locking levers provide extra pry resistance and the rekeyable, 5-pin W27 cylinder helps prevent picking.