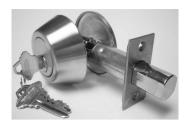

## S. Parker 81141 Single Cylinder Deadbolt, Contractor Grade, SC1 Keyway, 6 Way Adjustable Backset, Antique Brass Finish

pa\_92160.png

Rating: Not Rated Yet

**Price** 

Price Each:\$20.27

Ask a question about this product

Description

S. Parker 81141 Single Cylinder Deadbolt, Contractor Grade, SC1 Keyway, 6 Way Adjustable Backset, Antique Brass Finish

SKU: - PA 81141

Function: Single Cylinder Deadbolt (thumb turn inside)

Grade: Contractor Grade

Application: For interior or exterior locking applications, Entry door

Keyway: SC1 Keyway 5 pin drilled 6

Backset: Six-way adjustable latch fits all doors: 2-3/8" (60mm) or 2-3/4" (70mm) backset, square, rounded corners, or drive-"

Bolt: Deadbolt - 1" (25.40mm) throw, solid brass deadbolt with hardened, free spinning, steel pin insert.

Door Thickness: Doors - 1-3/8" (34.925mm) to 1-3/4" (44.45mm)

Packaging: Display packaging

Finish: Antique Brass