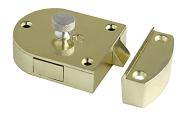

## Major S200-SPB Secret Gate Latch Brass - MJ S200-SPB

mj\_s200spb.png

Rating: Not Rated Yet **Price**Price Each:\$42.02

Ask a question about this product

Description

Major S200-SPB Secret Gate Latch Brass - MJ S200-SPB

SKU: MJ S200-SPB

Overview: The Major S200-SPB, Secret Gate Latch has a die cast body and a plated?brass finish. The hidden button in bottom of the case retracts latch for the informed. The exposed dummy knob frustrates the unwelcome intruder. For use on "bank type" office gates where minimum security is required. The latch is reversible for right or left hand. Supplied with strike plate, mounting screws and dummy knob. Approximate case size is 2" x 2-1/2". Finishis Plated Brass