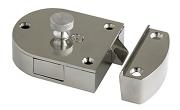

SKU: MJ S200-SPA

Overview: The Major S200-SPA, Secret Gate Latch has a die cast body and a plated chrome finish.? The hidden button in bottom of the case retracts latch for the informed.? The exposed dummy knob frustrates the unwelcome intruder.? For use on "bank type" office gates where minimum security is required.? The latch is reversible for right or left hand.? Supplied with strike plate, mounting screws and dummy knob.? Approximate case size is 2" x 2-1/2". Finish is Plated Chrome