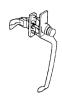

## SCREEN LATCH 1- 3/4" CNTR BLACK - PA 64101

pa\_64000.png

Rating: Not Rated Yet **Price** Price Each:\$9.07

Ask a question about this product

Description S. Parker's 64000 series Push Button Latch for storm doors has an ?!? style tie-down handle, and needs only three 1/4" holes for installation. The inside latch has an anti-lockout feature. The latch works on out swinging doors from 7/8" to 1 1/4" thick, and comes in a clamshell pack. Models 64090, 64091 and 64092 are identical to 64000, 64001 and 64002, but add a key locked thumb push-button for greater security. All models come in clamshell packs. Without Key lock, Black 1 3/4" Mounting Hole Spacing