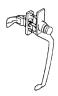

## SCREEN LATCH 1-3/4" CNTR ALUM - PA 64100

pa\_64000.png

Rating: Not Rated Yet **Price**Price Each:\$9.07

Ask a question about this product

Description S. Parker's 64000 series Push Button Latch for storm doors has an ?!? style tie-down handle, and needs only three 1/4" holes for installation. The inside latch has an anti-lockout feature. The latch works on out swinging doors from 7/8" to 1 1/4" thick, and comes in a clamshell pack. Models 64090, 64091 and 64092 are identical to 64000, 64001 and 64002, but add a key locked thumb push-button for greater security. All models come in clamshell packs. Without Key lock, Aluminum (Mill) 1 3/4" Mounting Hole Spacing