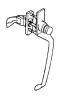

## SCREEN LATCH 1- 1/2" CNTR BLACK - PA 64001

pa\_64000.png

Rating: Not Rated Yet **Price**Price Each:\$9.68

Ask a question about this product

Description S. Parker's 64000 series Push Button Latch for storm doors has an ?!? style tie-down handle, and needs only three 1/4" holes for installation. The inside latch has an anti-lockout feature. The latch works on out swinging doors from 7/8" to 1 1/4" thick, and comes in a clamshell pack. Models 64090, 64091 and 64092 are identical to 64000, 64001 and 64002, but add a key locked thumb push-button for greater security. All models come in clamshell packs. Without Key lock, Black 1 1/2" Mounting Hole Spacing.