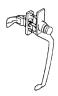

## SCREEN LATCH 1- 1/2" CNTR ALUM - PA 64000

pa\_64000.png

Rating: Not Rated Yet **Price**Price Each:\$9.68

Ask a question about this product

Description S. Parker's 64000 series Push Button Latch for storm doors has an ?!? style tie-down handle, and needs only three 1/4" holes for installation. The inside latch has an anti-lockout feature. The latch works on out swinging doors from 7/8" to 1 1/4" thick, and comes in a clamshell pack. Models 64090, 64091 and 64092 are identical to 64000, 64001 and 64002, but add a key locked thumb push-button for greater security. All models come in clamshell packs. Without Key lock, Aluminum (Mill) 1 1/2" Mounting Hole Spacing.