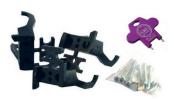

## Description

For lock installations on storefront doors. Install new MS locks or replace stripped out MS lock mounting screws with GKL Bridges?. All it takes is a twist of the special key to snap the bridge? into an aluminum framed, narrow stile, storefront door. Done in about 10 seconds and ready to accept an MS lock deadbolt or dead latch. The kit includes a spanner key and 4 snap-in Bridges? (2 optional screws are included for each Bridge? for additional stability and holding power if needed)