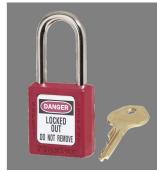

## Description

The Master Lock No. 410KARED Zenex? Thermoplastic Safety Padlock, Keyed Alike? multiple locks open with the same key? features a 1-1/2in (38mm) wide plastic red body and a 1-1/2in (38mm) tall, 1/4in (6mm) diameter metal shackle. Designed exclusively for Lockout/Tagout applications, the durable, lightweight, non-conductive lock body is easy to carry and padlock features high security, reserved-for-safety cylinder with key retaining, to ensure padlock is not left unlocked. Keyed Alike 19F333