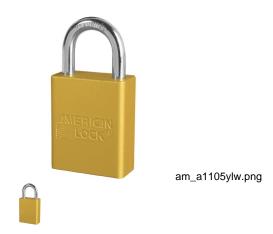

## S03742 REKEYABLE PADLOCK SOLID ALUMINUM 1-1/2" X 1/4" X 1" - AM A1105KAYLW/S03742

Rating: Not Rated Yet **Price**Price Each:\$15.28

Ask a question about this product

Description American Lock solid aluminum padlocks are made from an exclusive aluminum alloy, offering strong protection against the elements. They are offered in a full range of widths, shackle diameters and lengths. Most aluminum padlocks have hardened boron alloy steel shackles for superior cut resistance, and are chrome plated for extra corrosion resistance. These lightweight, durable padlocks are offered in nine anodized finishes: black (BLK), blue (BLU), brown (BRN), clear/silver (CLR), green (GRN), orange (ORJ), purple (PRP), red (RED) or yellow (YLW). Rust-resistant brass shackles are available as an optional upgrade for corrosion-resistance in harsh outdoor environments.