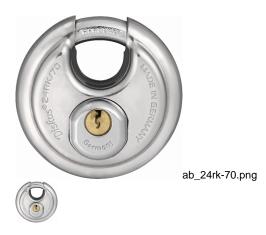

## RR00613 2 3/4" REKEYABLE DISKUS KA/5PIN - AB 24RK/70 KARR00613

Rating: Not Rated Yet **Price**Price Each:\$40.79

Ask a question about this product

Description Diskus? 24RK The ABUS Diskus? lock is a special kind of padlock with some distinct advantages. The disk shape itself effectively combats the most common ways of forcing it open. The design with only a small opening in the shackle makes it very difficult to tamper with. As these disk locks are mainly made of stainless steel, they are used especially where both security and protection against corrosion are required. The 24RK is used to secure doors, gates, cabinets, cellars, sheds, etc. The Diskus? 24RK is also a service lock which means that the cylinder can be taken out and be rekeyed to match an already existing key.