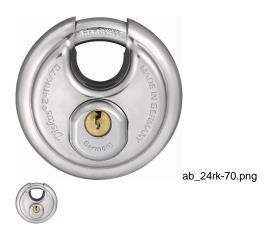

## RR00131 2 3/4" REKEYABLE DISKUS KA/5PIN - AB 24RK/70 KARR00131

Rating: Not Rated Yet **Price**Price Each:\$37.76

Ask a question about this product

Description Diskus? 24RK The ABUS Diskus? lock is a special kind of padlock with some distinct advantages. The disk shape itself effectively combats the most common ways of forcing it open. The design with only a small opening in the shackle makes it very difficult to tamper with. As these disk locks are mainly made of stainless steel, they are used especially where both security and protection against corrosion are required. The 24RK is used to secure doors, gates, cabinets, cellars, sheds, etc. The Diskus? 24RK is also a service lock which means that the cylinder can be taken out and be rekeyed to match an already existing key.