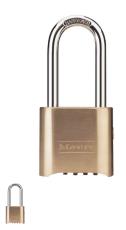

## RESETTABLE COMBINTION LOCKS 2" X 5/16" X 2-1/4" - MA 176LH

ma\_176lh.png

Rating: Not Rated Yet **Price** Price Each:\$27.15

Ask a question about this product

Description The Master Lock No. 176LH Resettable Combination Padlock features a 2in (51mm) wide solid brass case for strength and weatherability and a 2-1/4in (57mm) tall, 5/16in (8mm) diameter hardened steel shackle for excellent cut resistance. The 4-digit dials allow you to set-your-own combination and reset to restrict/change allowed access ? 10,000 combinations available. The key override feature allows supervisory access at any time if needed.