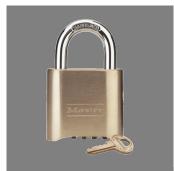

## RESETTABLE COMBINTION LOCKS 2" X 5/16" X 1" - MA 176

ma\_176.png

Rating: Not Rated Yet **Price**Price Each:\$24.31

Ask a question about this product

Description The Master Lock No. 176 Resettable Combination Padlock features a 2in (51mm) wide solid brass case for strength and weatherability and a 1in (25mm) tall, 5/16in (8mm) diameter hardened steel shackle for excellent cut resistance. The 4-digit dials allow you to set-your-own combination and reset to restrict/change allowed access ? 10,000 combinations available. The key override feature allows supervisory access at any time if needed.