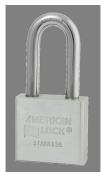

## REKEYABLE STAINLESS STEEL PADLOCK 2" X 3/8" X 2" W/EDGE CYLINDER - AM A5461-WP6

am\_a5461.png

Rating: Not Rated Yet **Price** 

Price Each:\$67.06

Ask a question about this product

## Description

The American Lock No. A5461 Solid Stainless Steel padlock features a 2in (51mm) wide solid stainless steel body and a 2in (51mm) tall, 3/8in (10mm) diameter stainless steel shackle with dual ball locking to offer strong resistance to cutting, sawing and prying. The stainless steel body, shackle, ball bearings, springs, trap door and brass cylinder and actuator exceed ASTM Grade 6 requirements for padlock corrosion resistance. Rekeyable 5-pin APTC12 cylinder is easy to service and provides tens of thousands of key changes.