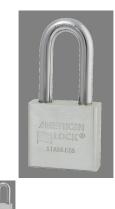

## REKEYABLE STAINLESS STEEL PADLOCK 2" X 3/8" X 2" - AM A5461

am\_a5461.png

Rating: Not Rated Yet **Price** Price Each:\$66.46

Ask a question about this product

## Description

The American Lock No. A5461 Solid Stainless Steel padlock features a 2in (51mm) wide solid stainless steel body and a 2in (51mm) tall, 3/8in (10mm) diameter stainless steel shackle with dual ball locking to offer strong resistance to cutting, sawing and prying. The stainless steel body, shackle, ball bearings, springs, trap door and brass cylinder and actuator exceed ASTM Grade 6 requirements for padlock corrosion resistance. Rekeyable 5-pin APTC12 cylinder is easy to service and provides tens of thousands of key changes.