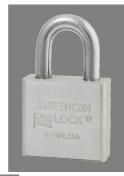

## REKEYABLE STAINLESS STEEL PADLOCK 2" X 3/8" X 1-1/8" - AM A5460

am\_a5460.png

Rating: Not Rated Yet **Price**Price Each:\$53.49

Ask a question about this product

## Description

The American Lock No. A5460 Solid Stainless Steel padlock features a 2in (51mm) wide solid stainless steel body and a 1-1/8in (29mm) tall, 3/8in (10mm) diameter stainless steel shackle with dual ball locking to offer strong resistance to cutting, sawing and prying. The stainless steel body, shackle, ball bearings, springs, trap door and brass cylinder and actuator exceed ASTM Grade 6 requirements for padlock corrosion resistance. Rekeyable 5-pin APTC12 cylinder is easy to service and provides tens of thousands of key changes.