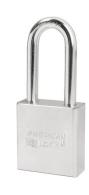

## REKEYABLE SOLID STEEL PADLOCK 2" X 5/16" X 2" - AM A5201D

am\_a5201.png

Rating: Not Rated Yet **Price**Price Each:\$25.72

Ask a question about this product

Description American Lock rectangular padlocks offer strong security, with hardened, chrome plated solid steel bodies that resist cutting, sawing and corrosion, and hardened boron alloy steel shackles for superior cut resistance. These solid steel padlocks are rekeyable, with replaceable cylinder and shackle, making them easy to service. Applications include securing gates, sheds, truck and van doors, industrial machinery and construction equipment