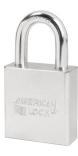

## **REKEYABLE SOLID STEEL PADLOCK 1-3/4" X 5/16 X 1-1/8" - AM A5200KA/32112**

am\_a5200.png

Rating: Not Rated Yet **Price**Price Each:\$23.81

Ask a question about this product

Description American Lock rectangular padlocks offer strong security, with hardened, chrome plated solid steel bodies that resist cutting, sawing and corrosion, and hardened boron alloy steel shackles for superior cut resistance. These solid steel padlocks are rekeyable, with replaceable cylinder and shackle, making them easy to service. Applications include securing gates, sheds, truck and van doors, industrial machinery and construction equipment