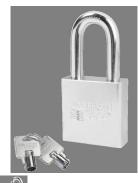

## Description

The American Lock No. A7301KA Solid Steel Padlock with Tubular Cylinder, Keyed Alike (multiple locks open with the same key) features a 2-1/4in (57mm) wide case hardened, chrome plated solid steel body and a 2in (51mm) tall, 7/16in (11mm) diameter hardened boron alloy shackle for superior cut resistance. A dual ball bearing locking mechanism resists pulling and prying. The pick resistant rekeyable 7-pin AHTC12, tubular cylinder provides 50,000 key changes and meets NAMA standards.