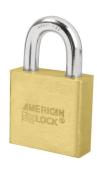

## REKEYABLE SOLID BRASS PADLOCK 2" X 3/8" X 1-1/8" - AM A5570KA/32146

am\_a5570.png

Rating: Not Rated Yet **Price**Price Each:\$30.45

Ask a question about this product

Description These solid brass padlocks perform in even the harshest outdoor or corrosive environments. Hardened boron alloy shackles offer superior cut resistance, while dual stainless steel ball bearing locking mechanism resists pulling and prying. Rekeyable five- or six-pin brass cylinders and serrated pins are pick resistant with tens of thousands of key changes. Shackles are chrome plated for corrosion resistance.