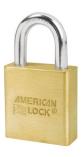

## REKEYABLE SOLID BRASS PADLOCK 1-3/4" X 5/16" X 1-1/8" - AM A5560KA/32146

am\_a5560.png

Rating: Not Rated Yet **Price**Price Each:\$26.85

Ask a question about this product

Description These solid brass padlocks perform in even the harshest outdoor or corrosive environments. Hardened boron alloy shackles offer superior cut resistance, while dual stainless steel ball bearing locking mechanism resists pulling and prying. Rekeyable five- or six-pin brass cylinders and serrated pins are pick resistant with tens of thousands of key changes. Shackles are chrome plated for corrosion resistance.