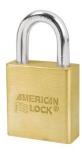

## REKEYABLE SOLID BRASS PADLOCK 1-3/4" X 5/16 X 1-1/8" - AM A5560

am\_a5560.png

Rating: Not Rated Yet **Price**Price Each:\$25.90

Ask a question about this product

Description These solid brass padlocks perform in even the harshest outdoor or corrosive environments. Hardened boron alloy shackles offer superior cut resistance, while dual stainless steel ball bearing locking mechanism resists pulling and prying. Rekeyable five- or six-pin brass cylinders and serrated pins are pick resistant with tens of thousands of key changes. Shackles are chrome plated for corrosion resistance.