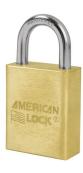

## REKEYABLE SOLID BRASS PADLOCK 1-1/2" X 1/4" X 1" BRASS SHACKLE KA - AM A5530KAB

am\_a5530.png

Rating: Not Rated Yet **Price**Price Each:\$24.16

Ask a question about this product

Description These solid brass padlocks perform in even the harshest outdoor or corrosive environments. Hardened boron alloy shackles offer superior cut resistance, while dual stainless steel ball bearing locking mechanism resists pulling and prying. Rekeyable five- or six-pin brass cylinders and serrated pins are pick resistant with tens of thousands of key changes. Shackles are chrome plated for corrosion resistance.