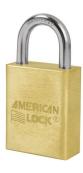

## REKEYABLE SOLID BRASS PADLOCK 1-1/2" X 1/4" X 1" - AM A5530

am\_a5530.png

Rating: Not Rated Yet **Price**Price Each:\$21.93

Ask a question about this product

Description These solid brass padlocks perform in even the harshest outdoor or corrosive environments. Hardened boron alloy shackles offer superior cut resistance, while dual stainless steel ball bearing locking mechanism resists pulling and prying. Rekeyable five- or six-pin brass cylinders and serrated pins are pick resistant with tens of thousands of key changes. Shackles are chrome plated for corrosion resistance.