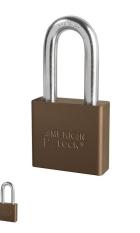

## REKEYABLE PADLOCK SOLID ALUMINUM 2" X 3/8" X 2" NON REMOVE KEY, R2 KW KA BROWN - AM A1306NKANRWR2BRN

am\_a1306brn.png

Rating: Not Rated Yet **Price** Price Each:\$22.64

Ask a question about this product

Description American Lock solid aluminum padlocks are made from an exclusive aluminum alloy, offering strong protection against the elements. They are offered in a full range of widths, shackle diameters and lengths. Most aluminum padlocks have hardened boron alloy steel shackles for superior cut resistance, and are chrome plated for extra corrosion resistance. These lightweight, durable padlocks are offered in nine anodized finishes: black (BLK), blue (BLU), brown (BRN), clear/silver (CLR), green (GRN), orange (ORJ), purple (PRP), red (RED) or yellow (YLW). Rust-resistant brass shackles are available as an optional upgrade for corrosion-resistance in harsh outdoor environments.