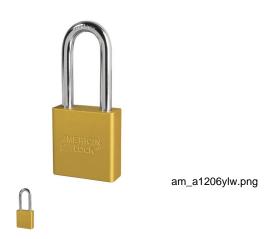

## REKEYABLE PADLOCK SOLID ALUMINUM 1-3/4" X 5/16" X 2" YELLOW MASTER KEYED - AM A1206MKYLM

Rating: Not Rated Yet **Price**Price Each:\$20.53

Ask a question about this product

Description American Lock solid aluminum padlocks are made from an exclusive aluminum alloy, offering strong protection against the elements. They are offered in a full range of widths, shackle diameters and lengths. Most aluminum padlocks have hardened boron alloy steel shackles for superior cut resistance, and are chrome plated for extra corrosion resistance. These lightweight, durable padlocks are offered in nine anodized finishes: black (BLK), blue (BLU), brown (BRN), clear/silver (CLR), green (GRN), orange (ORJ), purple (PRP), red (RED) or yellow (YLW). Rust-resistant brass shackles are available as an optional upgrade for corrosion-resistance in harsh outdoor environments.