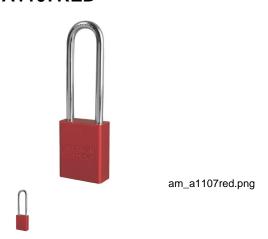

## REKEYABLE PADLOCK SOLID ALUMINUM 1-1/2" X 1/4" X 3" - AM A1107RED

Rating: Not Rated Yet **Price**Price Each:\$17.37

Ask a question about this product

Description American Lock solid aluminum padlocks are made from an exclusive aluminum alloy, offering strong protection against the elements. They are offered in a full range of widths, shackle diameters and lengths. Most aluminum padlocks have hardened boron alloy steel shackles for superior cut resistance, and are chrome plated for extra corrosion resistance. These lightweight, durable padlocks are offered in nine anodized finishes: black (BLK), blue (BLU), brown (BRN), clear/silver (CLR), green (GRN), orange (ORJ), purple (PRP), red (RED) or yellow (YLW). Rust-resistant brass shackles are available as an optional upgrade for corrosion-resistance in harsh outdoor environments.