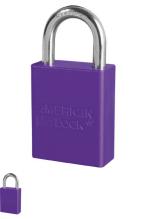

## REKEYABLE PADLOCK SOLID ALUMINUM 1-1/2" X 1/4" X 1" PURPLE - AM A1105PRP

am\_a1105prp.png

Rating: Not Rated Yet **Price** Price Each:\$14.33

Ask a question about this product

Description American Lock solid aluminum padlocks are made from an exclusive aluminum alloy, offering strong protection against the elements. They are offered in a full range of widths, shackle diameters and lengths. Most aluminum padlocks have hardened boron alloy steel shackles for superior cut resistance, and are chrome plated for extra corrosion resistance. These lightweight, durable padlocks are offered in nine anodized finishes: black (BLK), blue (BLU), brown (BRN), clear/silver (CLR), green (GRN), orange (ORJ), purple (PRP), red (RED) or yellow (YLW). Rust-resistant brass shackles are available as an optional upgrade for corrosion-resistance in harsh outdoor environments.