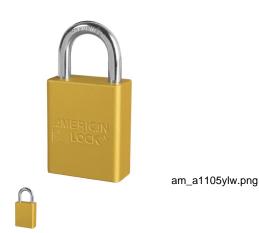

## REKEYABLE PADLOCK SOLID ALUMINUM 1-1/2" X 1/4" X 1" - AM A1105YLW

Rating: Not Rated Yet **Price**Price Each:\$14.33

Ask a question about this product

Description American Lock solid aluminum padlocks are made from an exclusive aluminum alloy, offering strong protection against the elements. They are offered in a full range of widths, shackle diameters and lengths. Most aluminum padlocks have hardened boron alloy steel shackles for superior cut resistance, and are chrome plated for extra corrosion resistance. These lightweight, durable padlocks are offered in nine anodized finishes: black (BLK), blue (BLU), brown (BRN), clear/silver (CLR), green (GRN), orange (ORJ), purple (PRP), red (RED) or yellow (YLW). Rust-resistant brass shackles are available as an optional upgrade for corrosion-resistance in harsh outdoor environments.