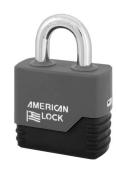

## REKEYABLE PADLOCK BRASS WEATHER PROT. 2" X 3/8" X 1-1/8" - AM A5570COVKA/32122

am\_a5570cov.png

Rating: Not Rated Yet **Price**Price Each:\$29.79

Ask a question about this product

Description These solid brass padlocks perform in even the harshest outdoor or corrosive environments. Hardened boron alloy shackles offer superior cut resistance, while dual stainless steel ball bearing locking mechanism resists pulling and prying. Rekeyable five- or six-pin brass cylinders and serrated pins are pick resistant with tens of thousands of key changes. Shackles are chrome plated for corrosion resistance; Weatherbuilt? Padlock Protection is available for the 2" and 1-3/4" model, gives added corrosion resistance.