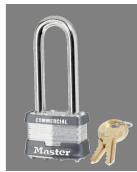

## REKEYABLE LAMINATED STEEL PADLOCK 1-3/4" X 5/16" X 2-1/2" - MA 21LJW15

ma\_21lj.png

Rating: Not Rated Yet **Price**Price Each:\$18.66

Ask a question about this product

## Description

The Master Lock No. 21LJ Laminated Steel Padlock features a 1-3/4in (44mm) wide reinforced laminated steel lock body providing extra strength and a 2-1/2in (64mm) tall, 5/16in (8mm) diameter hardened steel shackle for excellent cut resistance. Dual locking levers provide extra pry resistance making it ideal for industrial applications and the rekeyable, 5-pin W15 cylinder helps prevent picking.