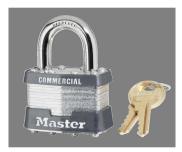

## REKEYABLE LAMINATED STEEL PADLOCK 1-3/4" X 15/16" X 5/16" - MA 21WO

ma\_21.png

Rating: Not Rated Yet **Price**Price Each:\$13.64

Ask a question about this product

## Description

The Master Lock No. 21 Laminated Steel Padlock features a 1-3/4in (44mm) wide reinforced laminated steel lock body providing extra strength and a 15/16in (24mm) tall, 5/16in (8mm) diameter hardened steel shackle for excellent cut resistance. Dual locking levers provide extra pry resistance making it ideal for industrial applications. This lock is supplied less cylinder. It will except any of the master 5-pin cylinders.