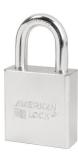

## REKEYABLE PADLOCK SOLID ST. "R2" KEY - 1-3/4" X 5/16" X 1-1/8" - AM A5200WR2

am\_a5200.png

Rating: Not Rated Yet **Price**Price Each:\$26.16

Ask a question about this product

Description American Lock rectangular padlocks offer strong security, with hardened, chrome plated solid steel bodies that resist cutting, sawing and corrosion, and hardened boron alloy steel shackles for superior cut resistance. These solid steel padlocks are rekeyable, with replaceable cylinder and shackle, making them easy to service. Applications include securing gates, sheds, truck and van doors, industrial machinery and construction equipment