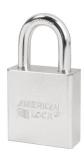

## **REKEYABLE PADLOCK SOLID ST. 1-3/4" X 5/16" X 1-1/8" - AM A5200D**

am\_a5200.png

Rating: Not Rated Yet **Price**Price Each:\$22.86

Ask a question about this product

Description American Lock rectangular padlocks offer strong security, with hardened, chrome plated solid steel bodies that resist cutting, sawing and corrosion, and hardened boron alloy steel shackles for superior cut resistance. These solid steel padlocks are rekeyable, with replaceable cylinder and shackle, making them easy to service. Applications include securing gates, sheds, truck and van doors, industrial machinery and construction equipment