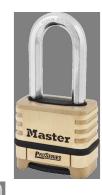

## PRO SERIES RESETTABLE COMBINATION LOCKS 2-1/4" X 3/8" X 2-1/16" - MA 1175LH

ma\_1175lh.png

Rating: Not Rated Yet **Price** Price Each:\$29.85

Ask a question about this product

Description The Master Lock No. 1175LH ProSeries? Resettable Combination Padlock is designed for commercial/industrial applications and features a 2-1/4in (57mm) wide solid brass body for superior corrosion resistance and a 2-1/16in (53mm) tall, 3/8in (10mm) diameter octagonal boron-carbide shackle for ultimate cut resistance. A set-your-own combination feature offers convenience and security with 10,000 possible combinations ? no reset tool required ? and a deadlocking mechanism protects against prying, shimming and rap attacks.