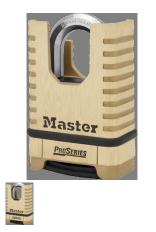

## PRO SERIES RESETTABLE COMBINATION LOCKS 2-1/4" X 3/8" X 1-1/16" - MA 1177D

ma\_1177.png

Rating: Not Rated Yet **Price** Price Each:\$30.36

Ask a question about this product

Description The Master Lock No. 1177 ProSeries? Resettable Combination Padlock is designed for commercial/industrial applications and features a 2-1/4in (57mm) wide shrouded solid brass body for superior corrosion resistance and a 1-1/16in (28mm) tall, 3/8in (10mm) diameter octagonal boron-carbide shackle with shrouded feature for ultimate cut resistance. A set-your-own combination feature offers convenience and security with 10,000 possible combinations ? no reset tool required ? and a deadlocking mechanism protects against prying, shimming and rap attacks.