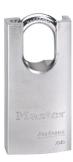

## PRO-SERIES REKEYABLE PADLOCK SOLID STEEL BORON SHROUDED 1-3/4" X 5/16" X 1-3/16" - MA 7045KA10G056

ma\_7045.png

Rating: Not Rated Yet **Price**Price Each:\$43.35

Ask a question about this product

Description The Master Lock No. 7045KA ProSeries? Shrouded Padlock, keyed alike? multiple locks open with the same key? features a 1-3/4in (44mm) heavy hardened steel body with chrome rustproofing and a 1-3/16in (30mm) tall, 5/16in (8mm) diameter hardened boron alloy shackle for superior cut resistance. The shackle shroud protects from bolt cutters and a dual ball locking mechanism resists pulling and prying. Designed for commercial/industrial applications, a high security, rekeyable 5-pin cylinder with spool pins is virtually impossible to pick.