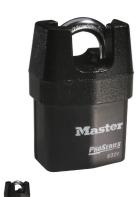

## PRO-SERIES REKEYABLE PADLOCK SOLID ST. SHROUDED 2-1/8" X 5/16" X 3/4" - MA 6321D

ma\_6321.png

Rating: Not Rated Yet **Price**Price Each:\$37.07

Ask a question about this product

Description The Master Lock No. 6321D ProSeries? Shrouded Padlock? packed in carded packing for showroom display? features a 2-1/8in (54mm) heavy steel body that withstands physical attack and a 3/4in (19mm) tall, 5/16in (8mm) diameter hardened boron alloy shackle for superior cut resistance. Ideal for transportation and industrial applications, the iron shroud protects the shackle from bolt cutters and a dual ball locking mechanism resists pulling and prying. The high security, rekeyable 5-pin cylinder with spool pins is virtually impossible to pick.