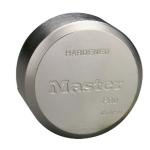

## PRO-SERIES REKEYABLE PADLOCK SOLID ST. HIDDEN SHACKLE - MA 6270

ma\_6270.png

Rating: Not Rated Yet **Price**Price Each:\$28.91

Ask a question about this product

Description The Master Lock No. 6270 ProSeries? Hidden Shackle Padlock features a 2-7/8in (73mm) wide hardened steel solid steel body that withstands forcible attacks and a 3/8in (9mm) diameter boron alloy shackle. The Lock body conceals the shackle, defeating attempts to pry and cut. Ideal for transportation, vending & industrial applications, the high security, rekeyable 6-pin cylinder with spool pins is virtually impossible to pick.