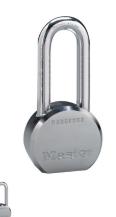

## PRO-SERIES REKEYABLE PADLOCK SOLID ST. 2-1/2" X 7/16" X 2" - MA 6230LH

ma\_6230lh.png

Rating: Not Rated Yet **Price** Price Each:\$36.02

Ask a question about this product

Description The Master Lock No. 6230LH ProSeries? Solid Body Padlock features a 2-1/2in (64mm) round wide solid steel body and a 1-7/8in (48mm) tall, 7/16in (11mm) diameter hardened boron alloy shackle for superior cut resistance. Chrome rustproofing provides longer life and a dual ball bearing locking mechanism resists pulling and prying. Ideal for industrial and construction applications, the high security, rekeyable 5-pin cylinder with spool pins is virtually impossible to pick.