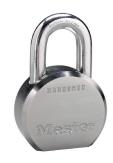

## PRO-SERIES REKEYABLE PADLOCK SOLID ST. 2-1/2" X 7/16" X 1-1/8" - MA 6230KA

ma\_6230.png

Rating: Not Rated Yet **Price** Price Each:\$34.95

Ask a question about this product

Description The Master Lock No. 6230KA ProSeries? Solid Body Padlock, Keyed Alike ? multiple locks open with the same key ? features a 2-1/2in (64mm) round wide solid steel body and a 1-1/8in (29mm) tall, 7/16in (11mm) diameter hardened boron alloy shackle for superior cut resistance. Chrome rustproofing provides longer life and a dual ball bearing locking mechanism resists pulling and prying. Ideal for industrial and construction applications, the high security, rekeyable 5-pin cylinder with spool pins is virtually impossible to pick.