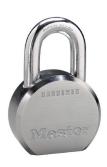

## PRO-SERIES REKEYABLE PADLOCK SOLID ST. 2-1/2" X 7/16" X 1-1/8" - MA 6230

ma\_6230.png

Rating: Not Rated Yet **Price**Price Each:\$33.99

Ask a question about this product

Description The Master Lock No. 6230 ProSeries? Solid Body Padlock features a 2-1/2in (64mm) round wide solid steel body and a 1-1/8in (29mm) tall, 7/16in (11mm) diameter hardened boron alloy shackle for superior cut resistance. Chrome rustproofing provides longer life and a dual ball bearing locking mechanism resists pulling and prying. Ideal for industrial and construction applications, the high security, rekeyable 5-pin cylinder with spool pins is virtually impossible to pick.