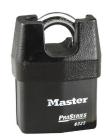

## PRO-SERIES REKEYABLE PADLOCK BORON SHROUDED 2-3/8" X 3/8" X 3/4" - MA 6325KA/10G017

ma\_6325.png

Rating: Not Rated Yet **Price** Price Each:\$42.28

Ask a question about this product

Description The Master Lock No. 6325 ProSeries? Shrouded Padlock, keyed alike ? multiple locks open with the same key ? features a 2-3/8in (60mm) heavy steel body that withstands physical attack and a 3/4in (19mm) tall, 3/8in (10mm) diameter hardened boron alloy shackle for superior cut resistance. Ideal for transportation and industrial applications, the iron shroud protects the shackle from bolt cutters and a dual ball locking mechanism resists pulling and prying. The high security, rekeyable 5-pin cylinder with spool pins is virtually impossible to pick.